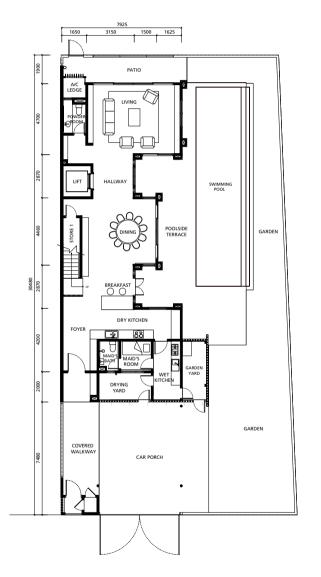

St Mary Residences Kuala Lumpur City Centre

The Mews Kuala Lumpur City Centre

Princes House London

FLOOR PLANS & SPECIFICATIONS

TYPE A & A3

Corner

built-up size: 6,540 sqft (607.81sqm)

Intermediate built-up size: 5,262 sqft (488.86 sqm)

**GROUND FLOOR** 

Corner built-up size: 6,351 sqft (590.27 sqm)

FIRST FLOOR SECOND FLOOR GROUND FLOOR FIRST FLOOR SECOND FLOOR

# SPECIFICATION

| Structure      | : Reinforced concrete                                                                                                                                                                                                                                                                                                                                                            |     |                                                                                                                  |
|----------------|----------------------------------------------------------------------------------------------------------------------------------------------------------------------------------------------------------------------------------------------------------------------------------------------------------------------------------------------------------------------------------|-----|------------------------------------------------------------------------------------------------------------------|
| Wall           | : Brick / concrete                                                                                                                                                                                                                                                                                                                                                               |     |                                                                                                                  |
| Roofing        | : Concrete tiles                                                                                                                                                                                                                                                                                                                                                                 |     |                                                                                                                  |
| Ceiling        | : Fibrous plaster / skim coat & paint                                                                                                                                                                                                                                                                                                                                            |     |                                                                                                                  |
| Windows        | : Powder coated aluminium framed glass                                                                                                                                                                                                                                                                                                                                           |     |                                                                                                                  |
| Doors          | : Main Door<br>Others<br>Terrace                                                                                                                                                                                                                                                                                                                                                 | : : | Timber solid door<br>Timber semi core doors<br>Powder coated aluminium framed glass door                         |
| Ironmongery    | : Quality locksets                                                                                                                                                                                                                                                                                                                                                               |     |                                                                                                                  |
| Floor Finishes | : Foyer, Living, Dining & Dry Kitchen Wet Kitchen, Maid's Room & Store 1 Master Bedroom, Bedroom 2, 3, 4 & 5, Family, Store 2 & 3 Master Bath Bath 2, 3 4 & 5, Maid's Bath & Powder Room Terraces & Roof Terrace Drying Yard, Car Porch, Courtyard, Patio & Covered Walkway * Pool Side Terrace (except Type A) * Swimming Pool (except Type A) * Garden (if any) Air-cond Ledge |     | Tiles Tiles Timber block  Marble Tiles Tiles / Wash aggregate Texture concrete Stone Tiles Turfing Cement render |