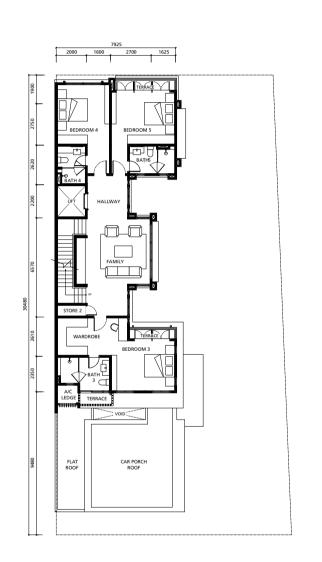

St Mary Residences Kuala Lumpur City Centre

The Mews Kuala Lumpur City Centre

Princes House London

FLOOR PLANS & SPECIFICATIONS

TYPE A & A3

Corner

built-up size: 6,540 sqft (607.81sqm)

Intermediate built-up size: 5,262 sqft (488.86 sqm)

**GROUND FLOOR** 

Corner built-up size: 6,351 sqft (590.27 sqm)

FIRST FLOOR SECOND FLOOR GROUND FLOOR FIRST FLOOR SECOND FLOOR