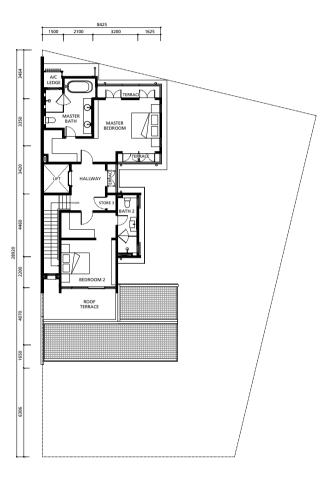

St Mary Residences Kuala Lumpur City Centre

The Mews Kuala Lumpur City Centre

Princes House London

FLOOR PLANS & SPECIFICATIONS

TYPE A & A3

Corner

built-up size: 6,540 sqft (607.81sqm)

Intermediate built-up size: 5,262 sqft (488.86 sqm)

**GROUND FLOOR** 

Corner built-up size: 6,351 sqft (590.27 sqm)

FIRST FLOOR SECOND FLOOR GROUND FLOOR FIRST FLOOR SECOND FLOOR

# SPECIFICATION

| Structure      | : Reinforced concrete                                                                                                                                                                                                                                                                                                                                                            |     |                                                                                                                  |
|----------------|----------------------------------------------------------------------------------------------------------------------------------------------------------------------------------------------------------------------------------------------------------------------------------------------------------------------------------------------------------------------------------|-----|------------------------------------------------------------------------------------------------------------------|
| Wall           | : Brick / concrete                                                                                                                                                                                                                                                                                                                                                               |     |                                                                                                                  |
| Roofing        | : Concrete tiles                                                                                                                                                                                                                                                                                                                                                                 |     |                                                                                                                  |
| Ceiling        | : Fibrous plaster / skim coat & paint                                                                                                                                                                                                                                                                                                                                            |     |                                                                                                                  |
| Windows        | : Powder coated aluminium framed glass                                                                                                                                                                                                                                                                                                                                           |     |                                                                                                                  |
| Doors          | : Main Door<br>Others<br>Terrace                                                                                                                                                                                                                                                                                                                                                 | : : | Timber solid door<br>Timber semi core doors<br>Powder coated aluminium framed glass door                         |
| Ironmongery    | : Quality locksets                                                                                                                                                                                                                                                                                                                                                               |     |                                                                                                                  |
| Floor Finishes | : Foyer, Living, Dining & Dry Kitchen Wet Kitchen, Maid's Room & Store 1 Master Bedroom, Bedroom 2, 3, 4 & 5, Family, Store 2 & 3 Master Bath Bath 2, 3 4 & 5, Maid's Bath & Powder Room Terraces & Roof Terrace Drying Yard, Car Porch, Courtyard, Patio & Covered Walkway * Pool Side Terrace (except Type A) * Swimming Pool (except Type A) * Garden (if any) Air-cond Ledge |     | Tiles Tiles Timber block  Marble Tiles Tiles / Wash aggregate Texture concrete Stone Tiles Turfing Cement render |