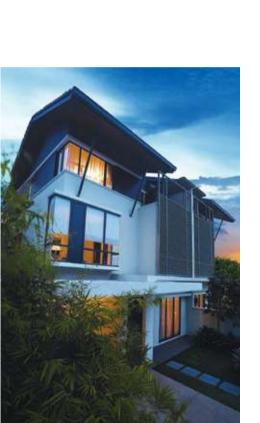

# SOPHISTICATED ELEGANCE

Five-star hotel ambience and fittings set the tone at Amaris.

All five bedrooms come with merbau wood flooring laid in the E&O signature herringbone design. Each bedroom boasts of ensuite bathrooms luxuriously fitted out with trusted brands of sanitary ware and accessories. The grand marble and granite fixtures complete the master bathroom that comes with a modern bath tub.