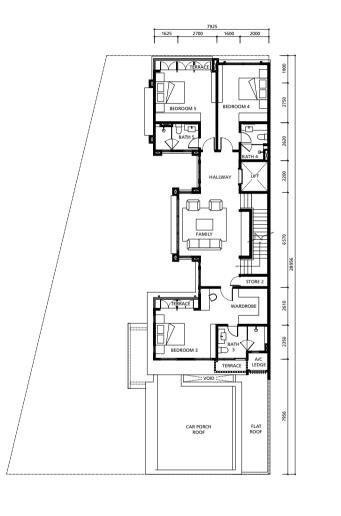

St Mary Residences Kuala Lumpur City Centre

The Mews Kuala Lumpur City Centre

Princes House London

FLOOR PLANS & SPECIFICATIONS

TYPE A & A3

Corner

built-up size: 6,540 sqft (607.81sqm)

Intermediate built-up size: 5,262 sqft (488.86 sqm)

**GROUND FLOOR** 

Corner built-up size: 6,351 sqft (590.27 sqm)

FIRST FLOOR SECOND FLOOR GROUND FLOOR FIRST FLOOR SECOND FLOOR