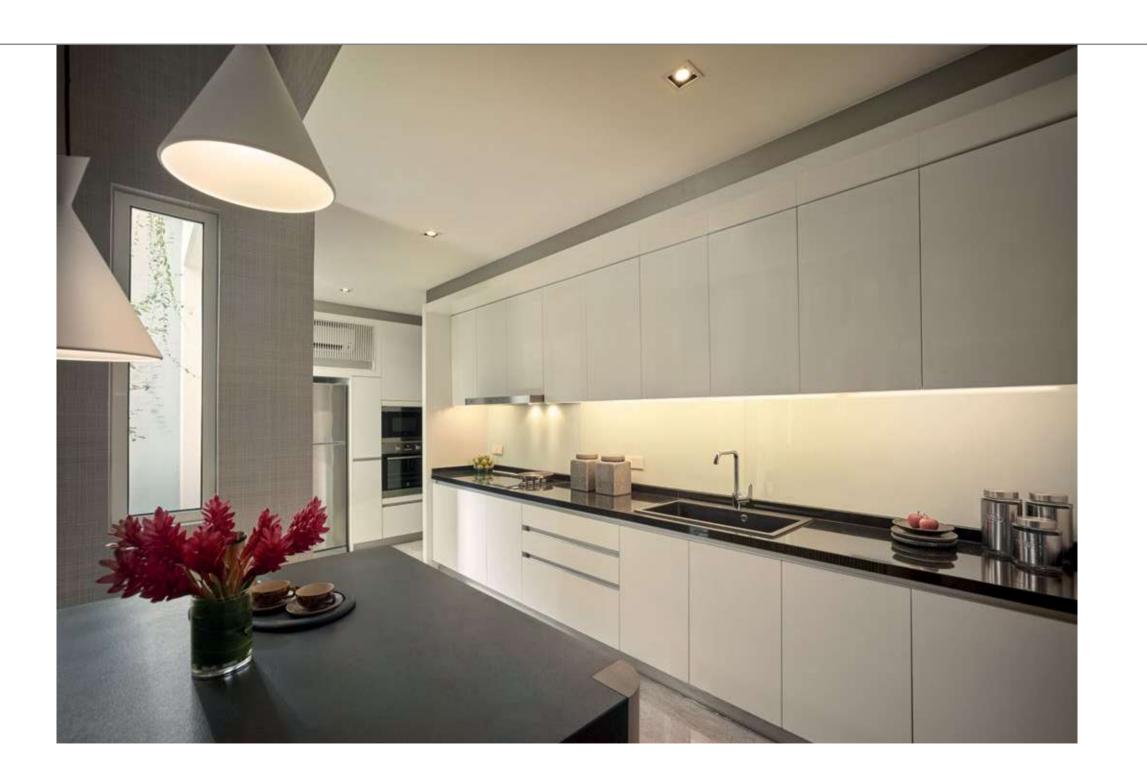

# SOPHISTICATED ELEGANCE

Five-star hotel ambience and fittings set the tone at Amaris.

All five bedrooms come with merbau wood flooring laid in the E&O signature herringbone design. Each bedroom boasts of ensuite bathrooms luxuriously fitted out with trusted brands of sanitary ware and accessories. The grand marble and granite fixtures complete the master bathroom that comes with a modern bath tub.