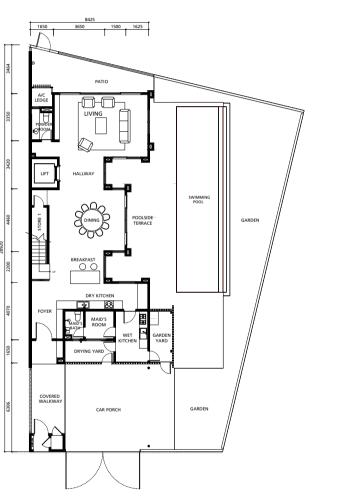

St Mary Residences Kuala Lumpur City Centre

The Mews Kuala Lumpur City Centre

Princes House London

FLOOR PLANS & SPECIFICATIONS

TYPE A & A3

Corner

built-up size: 6,540 sqft (607.81sqm)

Intermediate built-up size: 5,262 sqft (488.86 sqm)

**GROUND FLOOR** 

Corner built-up size: 6,351 sqft (590.27 sqm)

FIRST FLOOR SECOND FLOOR GROUND FLOOR FIRST FLOOR SECOND FLOOR

# SPECIFICATION

| Structure      | : Reinforced concrete                                                                                                                                                                                                                                                                                                                                                            |     |                                                                                                                  |
|----------------|----------------------------------------------------------------------------------------------------------------------------------------------------------------------------------------------------------------------------------------------------------------------------------------------------------------------------------------------------------------------------------|-----|------------------------------------------------------------------------------------------------------------------|
| Wall           | : Brick / concrete                                                                                                                                                                                                                                                                                                                                                               |     |                                                                                                                  |
| Roofing        | : Concrete tiles                                                                                                                                                                                                                                                                                                                                                                 |     |                                                                                                                  |
| Ceiling        | : Fibrous plaster / skim coat & paint                                                                                                                                                                                                                                                                                                                                            |     |                                                                                                                  |
| Windows        | : Powder coated aluminium framed glass                                                                                                                                                                                                                                                                                                                                           |     |                                                                                                                  |
| Doors          | : Main Door<br>Others<br>Terrace                                                                                                                                                                                                                                                                                                                                                 | : : | Timber solid door<br>Timber semi core doors<br>Powder coated aluminium framed glass door                         |
| Ironmongery    | : Quality locksets                                                                                                                                                                                                                                                                                                                                                               |     |                                                                                                                  |
| Floor Finishes | : Foyer, Living, Dining & Dry Kitchen Wet Kitchen, Maid's Room & Store 1 Master Bedroom, Bedroom 2, 3, 4 & 5, Family, Store 2 & 3 Master Bath Bath 2, 3 4 & 5, Maid's Bath & Powder Room Terraces & Roof Terrace Drying Yard, Car Porch, Courtyard, Patio & Covered Walkway * Pool Side Terrace (except Type A) * Swimming Pool (except Type A) * Garden (if any) Air-cond Ledge |     | Tiles Tiles Timber block  Marble Tiles Tiles / Wash aggregate Texture concrete Stone Tiles Turfing Cement render |