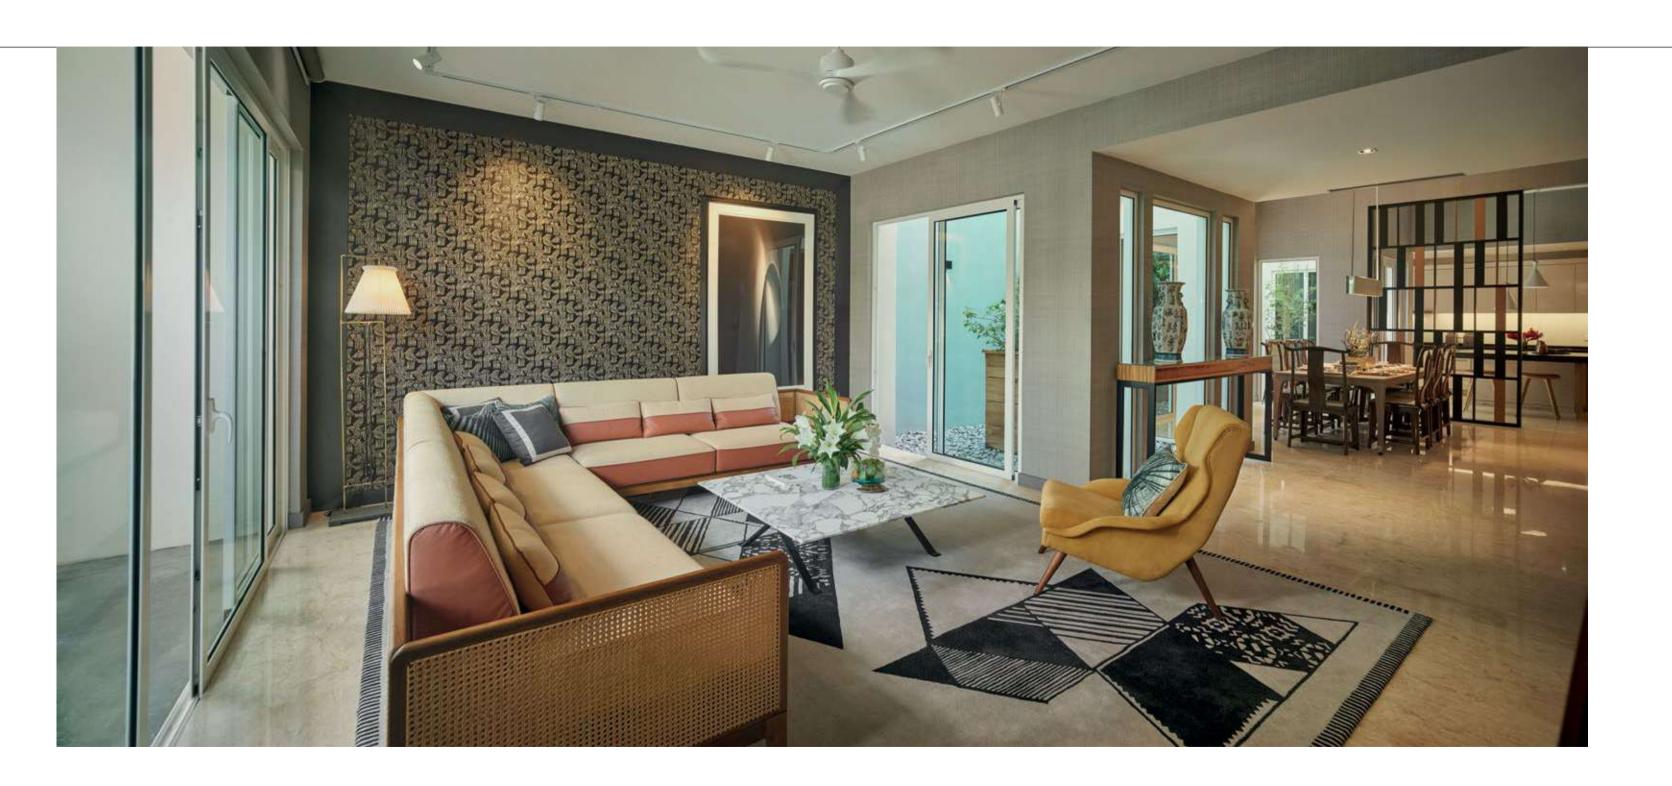

# SOPHISTICATED ELEGANCE

Five-star hotel ambience and fittings set the tone at Amaris.

All five bedrooms come with merbau wood flooring laid in the E&O signature herringbone design. Each bedroom boasts of ensuite bathrooms luxuriously fitted out with trusted brands of sanitary ware and accessories. The grand marble and granite fixtures complete the master bathroom that comes with a modern bath tub.