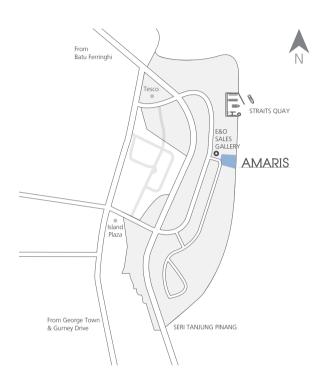

There are also well-planned access roads for quick trips to nearby attractions and conveniences including Penang's first seafront retail marina, Straits Quay, Tesco hypermarket, shopping centres, public and international schools as well as medical centres.

Also within this scenic location is the Straits Green public park and 1.6km seafront promenade, which makes Amaris an ever more sought-after address.

The E&O Group (Eastern & Oriental Berhad) is a company listed on Bursa Malaysia with an established reputation as a premier lifestyle property developer of exclusive addresses for the discerning.