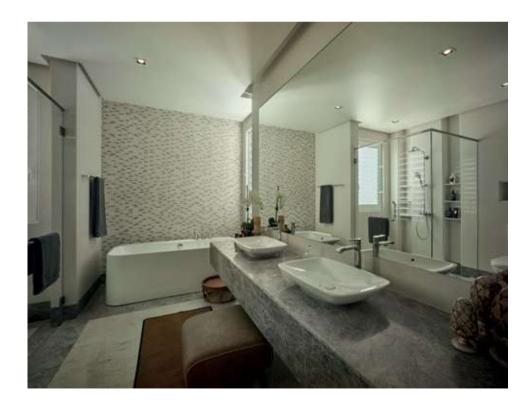

# SOPHISTICATED ELEGANCE

Five-star hotel ambience and fittings set the tone at Amaris.

All five bedrooms come with merbau wood flooring laid in the E&O signature herringbone design. Each bedroom boasts of ensuite bathrooms luxuriously fitted out with trusted brands of sanitary ware and accessories. The grand marble and granite fixtures complete the master bathroom that comes with a modern bath tub.