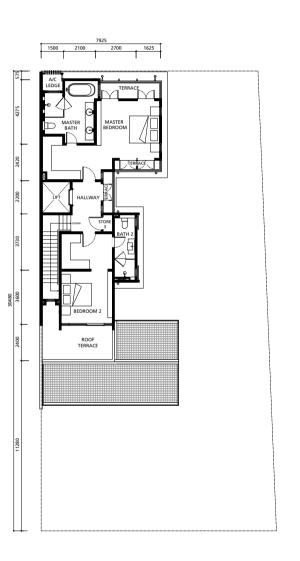

St Mary Residences Kuala Lumpur City Centre

The Mews Kuala Lumpur City Centre

Princes House London

FLOOR PLANS & SPECIFICATIONS

TYPE A & A3

Corner

built-up size: 6,540 sqft (607.81sqm)

Intermediate built-up size: 5,262 sqft (488.86 sqm)

**GROUND FLOOR** 

Corner built-up size: 6,351 sqft (590.27 sqm)

FIRST FLOOR SECOND FLOOR GROUND FLOOR FIRST FLOOR SECOND FLOOR