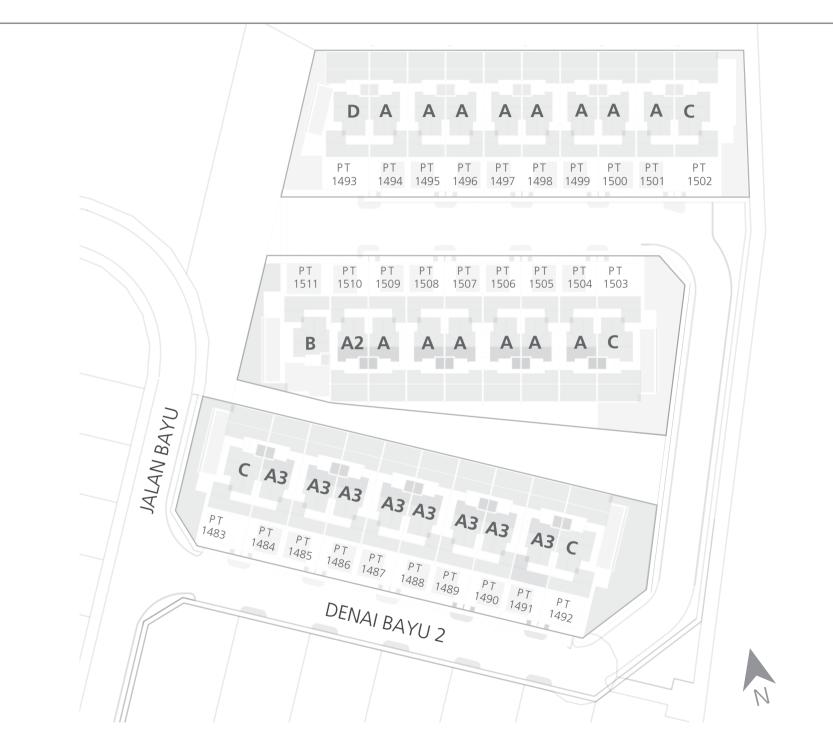

St Mary Residences Kuala Lumpur City Centre

The Mews Kuala Lumpur City Centre

Princes House London

FLOOR PLANS & SPECIFICATIONS

TYPE A & A3

Corner

built-up size: 6,540 sqft (607.81sqm)

Intermediate built-up size: 5,262 sqft (488.86 sqm)

**GROUND FLOOR** 

Corner built-up size: 6,351 sqft (590.27 sqm)

FIRST FLOOR SECOND FLOOR GROUND FLOOR FIRST FLOOR SECOND FLOOR