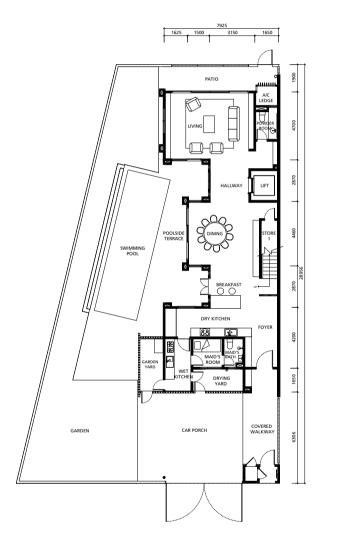

St Mary Residences Kuala Lumpur City Centre

The Mews Kuala Lumpur City Centre

Princes House London

FLOOR PLANS & SPECIFICATIONS

TYPE A & A3

Corner

built-up size: 6,540 sqft (607.81sqm)

Intermediate built-up size: 5,262 sqft (488.86 sqm)

**GROUND FLOOR** 

Corner built-up size: 6,351 sqft (590.27 sqm)

FIRST FLOOR SECOND FLOOR GROUND FLOOR FIRST FLOOR SECOND FLOOR