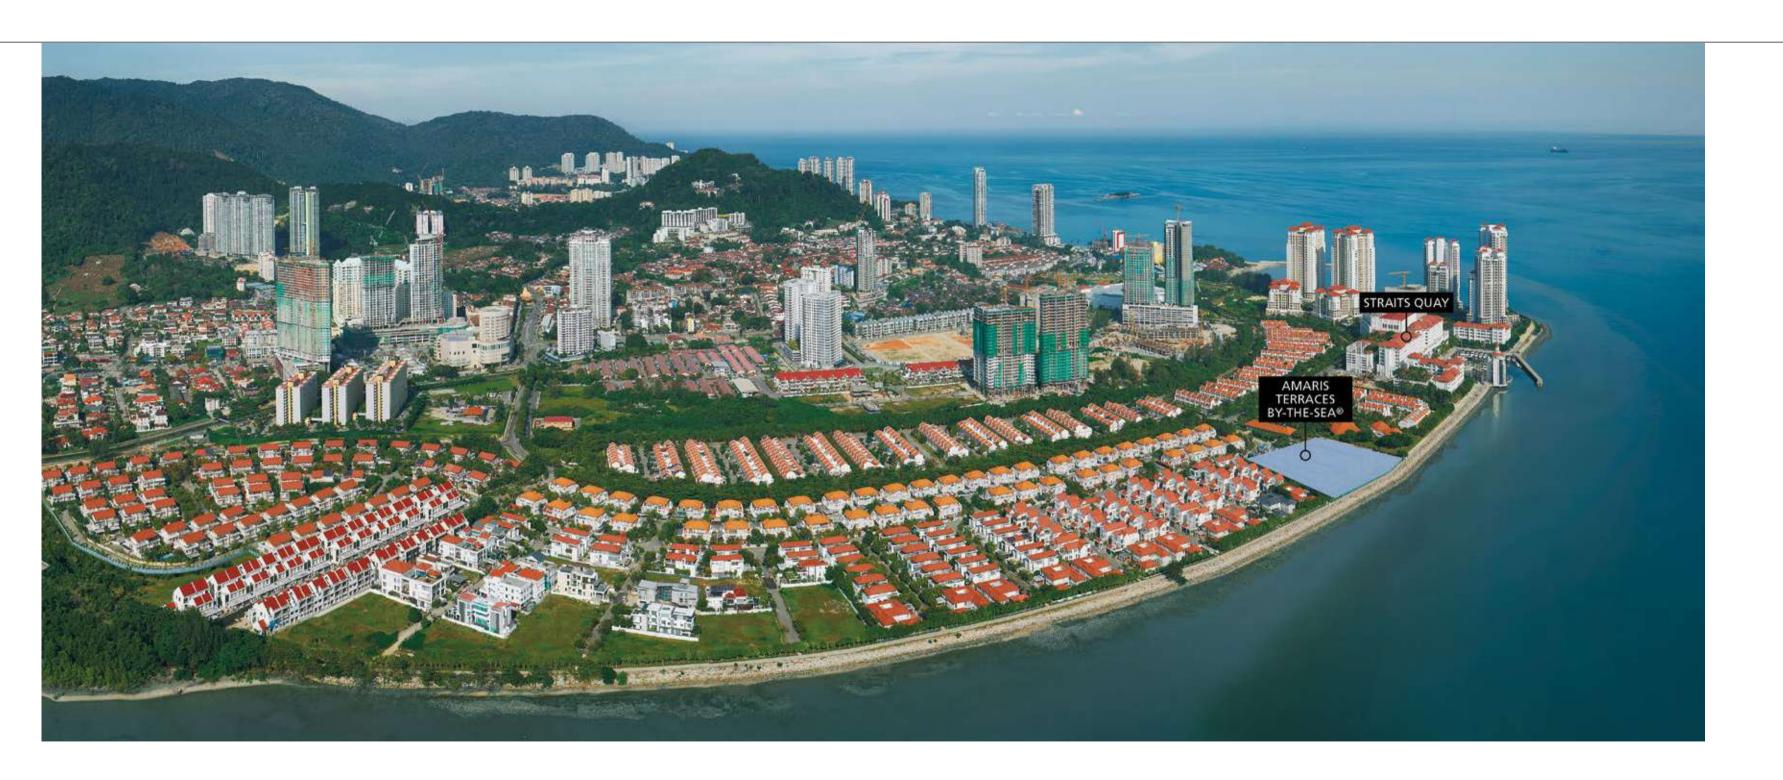

#### SEASIDE ALLURE

With its seafronting orientation, Amaris is designed for families who dream of living by the sea.

Highly coveted, these 3-storey freehold terrace homes are the final set of landed properties within the masterplanned development of Seri Tanjung Pinang, Penang's most desirable community.

#### WORLD-CLASS MASTERPLANNED SEAFRONT LIVING IN PENANG

Penang is famed for its idyllic beaches, colonial heritage and a unique culture that celebrates the best of the east and west. The northern-most tip of Malaysia's Penang island is the exclusive seafront development of Seri Tanjung Pinang, an address synonymous with luxury living on the island. This masterplanned development sits on a prime location between the UNESCO World Heritage City of George Town and the renowned beaches of Batu Ferringhi.

The first phase of this remarkable 240-acre development is close to full completion with a vibrant community of locals and expatriates numbering over 20 nationalities already in residence. Conceptualised to celebrate the best facets of island living, the evolving Seri Tanjung Pinang joins a list of exemplar world-class waterfront communities including Australia's Sovereign Islands and Sentosa Cove in Singapore.

There are also well-planned access roads for quick trips to nearby attractions and conveniences including Penang's first seafront retail marina, Straits Quay, Tesco hypermarket, shopping centres, public and international schools as well as medical centres.

Also within this scenic location is the Straits Green public park and 1.6km seafront promenade, which makes Amaris an ever more sought-after address.

The E&O Group (Eastern & Oriental Berhad) is a company listed on Bursa Malaysia with an established reputation as a premier lifestyle property developer of exclusive addresses for the discerning.