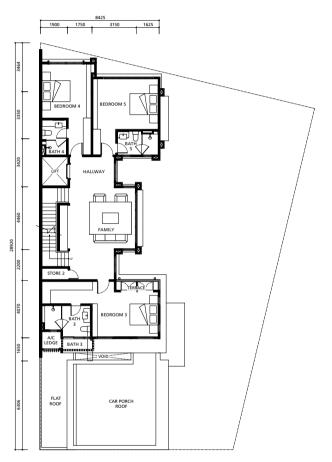

St Mary Residences Kuala Lumpur City Centre

The Mews Kuala Lumpur City Centre

Princes House London

FLOOR PLANS & SPECIFICATIONS

TYPE A & A3

Corner

built-up size: 6,540 sqft (607.81sqm)

Intermediate built-up size: 5,262 sqft (488.86 sqm)

**GROUND FLOOR** 

Corner built-up size: 6,351 sqft (590.27 sqm)

FIRST FLOOR SECOND FLOOR GROUND FLOOR FIRST FLOOR SECOND FLOOR

# SPECIFICATION

| Structure      | : Reinforced concrete                                                                                                                                                                                                                                                                                                                                                            |     |                                                                                                                  |
|----------------|----------------------------------------------------------------------------------------------------------------------------------------------------------------------------------------------------------------------------------------------------------------------------------------------------------------------------------------------------------------------------------|-----|------------------------------------------------------------------------------------------------------------------|
| Wall           | : Brick / concrete                                                                                                                                                                                                                                                                                                                                                               |     |                                                                                                                  |
| Roofing        | : Concrete tiles                                                                                                                                                                                                                                                                                                                                                                 |     |                                                                                                                  |
| Ceiling        | : Fibrous plaster / skim coat & paint                                                                                                                                                                                                                                                                                                                                            |     |                                                                                                                  |
| Windows        | : Powder coated aluminium framed glass                                                                                                                                                                                                                                                                                                                                           |     |                                                                                                                  |
| Doors          | : Main Door<br>Others<br>Terrace                                                                                                                                                                                                                                                                                                                                                 | : : | Timber solid door<br>Timber semi core doors<br>Powder coated aluminium framed glass door                         |
| Ironmongery    | : Quality locksets                                                                                                                                                                                                                                                                                                                                                               |     |                                                                                                                  |
| Floor Finishes | : Foyer, Living, Dining & Dry Kitchen Wet Kitchen, Maid's Room & Store 1 Master Bedroom, Bedroom 2, 3, 4 & 5, Family, Store 2 & 3 Master Bath Bath 2, 3 4 & 5, Maid's Bath & Powder Room Terraces & Roof Terrace Drying Yard, Car Porch, Courtyard, Patio & Covered Walkway * Pool Side Terrace (except Type A) * Swimming Pool (except Type A) * Garden (if any) Air-cond Ledge |     | Tiles Tiles Timber block  Marble Tiles Tiles / Wash aggregate Texture concrete Stone Tiles Turfing Cement render |