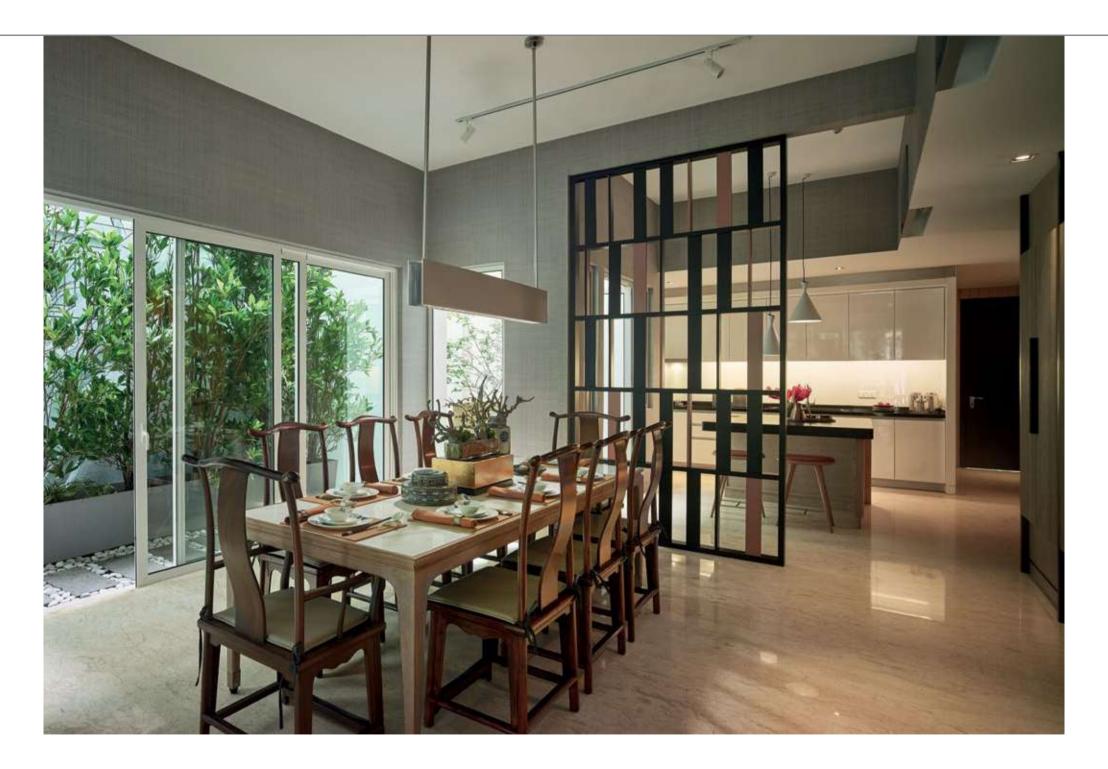

## REFINEMENT AND SPACE

The spaciousness of Amaris is ideal for extended families.

The total built-up areas are almost the size of Seri Tanjung Pinang's super semi-ds and villas, ranging from 5,262 square feet for intermediate units to 6,540 square feet for corner units with the inclusion of an elevator.