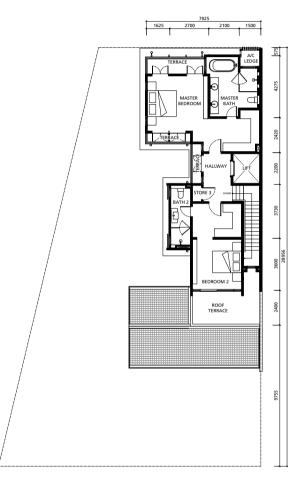

St Mary Residences Kuala Lumpur City Centre

The Mews Kuala Lumpur City Centre

Princes House London

FLOOR PLANS & SPECIFICATIONS

TYPE A & A3

Corner

built-up size: 6,540 sqft (607.81sqm)

Intermediate built-up size: 5,262 sqft (488.86 sqm)

**GROUND FLOOR** 

Corner built-up size: 6,351 sqft (590.27 sqm)

FIRST FLOOR SECOND FLOOR GROUND FLOOR FIRST FLOOR SECOND FLOOR