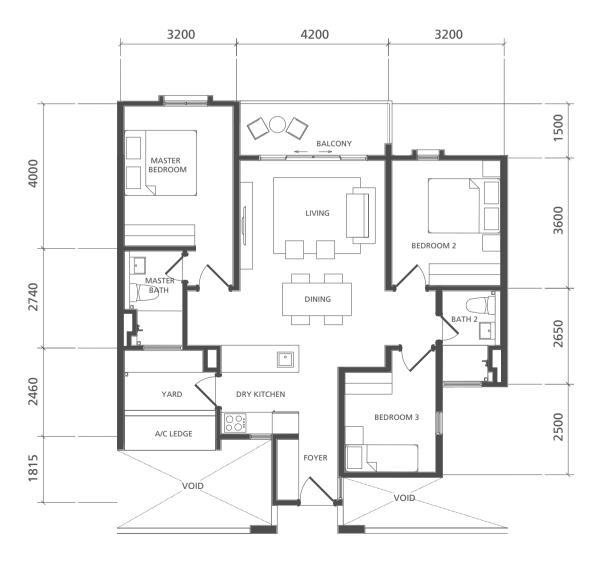

## TYPE A

Typical Size: 1,372 sqft / 128 sqm

# TYPE B

Typical Size: 1,241 sqft / 115 sqm

# TYPE C

Typical Size: 1,047 sqft / 97 sqm

# UNIT SPECIFICATIONS

| STRUCTURE                               | Reinforced concrete                                                                                                                                                                                                                           |
|-----------------------------------------|-----------------------------------------------------------------------------------------------------------------------------------------------------------------------------------------------------------------------------------------------|
| WALL                                    | Brick / concrete                                                                                                                                                                                                                              |
| ROOFING                                 | Not applicable                                                                                                                                                                                                                                |
| CEILING                                 | Fibrous plaster / skim coat & paint                                                                                                                                                                                                           |
| WINDOWS                                 | Powder-coated aluminium framed glass                                                                                                                                                                                                          |
| DOORS                                   | Main Door : Solid timber door<br>Others : Semi core timber doors<br>Balcony : Powder-coated aluminium framed glass door                                                                                                                       |
| IRONMONGERY                             | Quality locksets                                                                                                                                                                                                                              |
| FLOOR FINISHES                          | Living/Dining, All Bedrooms : Timber Parquet<br>Foyer/Dry Kitchen, All Bathrooms : Tiles<br>Yard & Balcony : Tiles<br>Air-cond Ledge : Cement rendered                                                                                        |
| WALL FINISHES                           | All Bathrooms : Tiles<br>Others : Plaster & paint                                                                                                                                                                                             |
| SANITARY<br>INSTALLATIONS &<br>FITTINGS | All Bathrooms : Water closet & wash basin with fittings                                                                                                                                                                                       |
| M&E<br>INSTALLATIONS &<br>FITTINGS      | 3-phase power supply Ceiling fan points to Living, All Bedrooms SMATV outlets to Living & Master Bedroom Telephone outlets to Living & Master Bedroom Adequate light & power points A/C points to Living/Dining, All Bedrooms Door bell point |