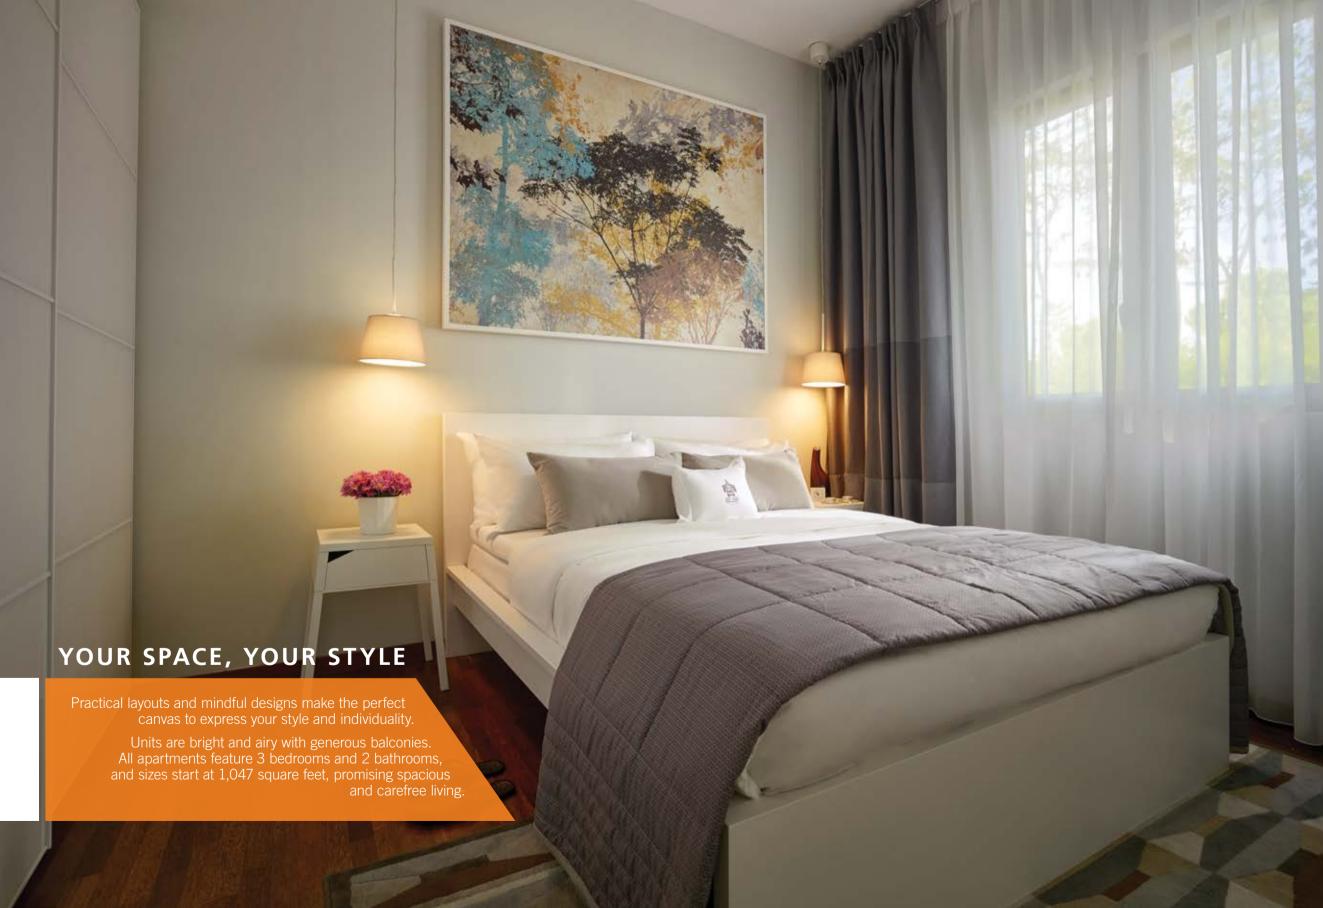

# TYPE C

Typical Size: 1,047 sqft / 97 sqm

# UNIT SPECIFICATIONS

| STRUCTURE                               | Reinforced concrete                                                                                                                                                                                                                           |
|-----------------------------------------|-----------------------------------------------------------------------------------------------------------------------------------------------------------------------------------------------------------------------------------------------|
| WALL                                    | Brick / concrete                                                                                                                                                                                                                              |
| ROOFING                                 | Not applicable                                                                                                                                                                                                                                |
| CEILING                                 | Fibrous plaster / skim coat & paint                                                                                                                                                                                                           |
| WINDOWS                                 | Powder-coated aluminium framed glass                                                                                                                                                                                                          |
| DOORS                                   | Main Door : Solid timber door<br>Others : Semi core timber doors<br>Balcony : Powder-coated aluminium framed glass door                                                                                                                       |
| IRONMONGERY                             | Quality locksets                                                                                                                                                                                                                              |
| FLOOR FINISHES                          | Living/Dining, All Bedrooms : Timber Parquet<br>Foyer/Dry Kitchen, All Bathrooms : Tiles<br>Yard & Balcony : Tiles<br>Air-cond Ledge : Cement rendered                                                                                        |
| WALL FINISHES                           | All Bathrooms : Tiles<br>Others : Plaster & paint                                                                                                                                                                                             |
| SANITARY<br>INSTALLATIONS &<br>FITTINGS | All Bathrooms : Water closet & wash basin with fittings                                                                                                                                                                                       |
| M&E<br>INSTALLATIONS &<br>FITTINGS      | 3-phase power supply Ceiling fan points to Living, All Bedrooms SMATV outlets to Living & Master Bedroom Telephone outlets to Living & Master Bedroom Adequate light & power points A/C points to Living/Dining, All Bedrooms Door bell point |