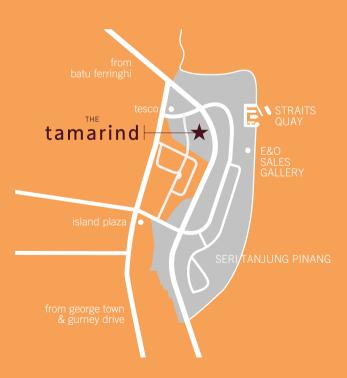

## THE LOCATION

Located between the beaches of Batu Ferringhi and the lively bustle of Gurney Drive, The Tamarind is conveniently situated within walking distance to the Straits Quay retail marina, Straits Green playground by-the-sea® and Tesco.

It is also well connected by strategic access roads to many amenities including schools, medical centres and shopping malls.

Comprising two towers of 552 units each,
The Tamarind sits on 7 acres of freehold land
featuring lush landscaping for families of all sizes