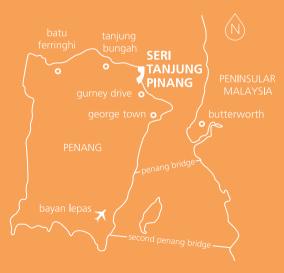

## THE LOCATION

Located between the beaches of Batu Ferringhi and the lively bustle of Gurney Drive, The Tamarind is conveniently situated within walking distance to the Straits Quay retail marina, Straits Green playground by-the-sea® and Tesco.

## LIVE THE LIFE

Located at the northern tip of Penang is Seri Tanjung Pinang, the island's real estate gem, a sought-after address of remarkable residences and retail development.

Masterplanned by award-winning developer