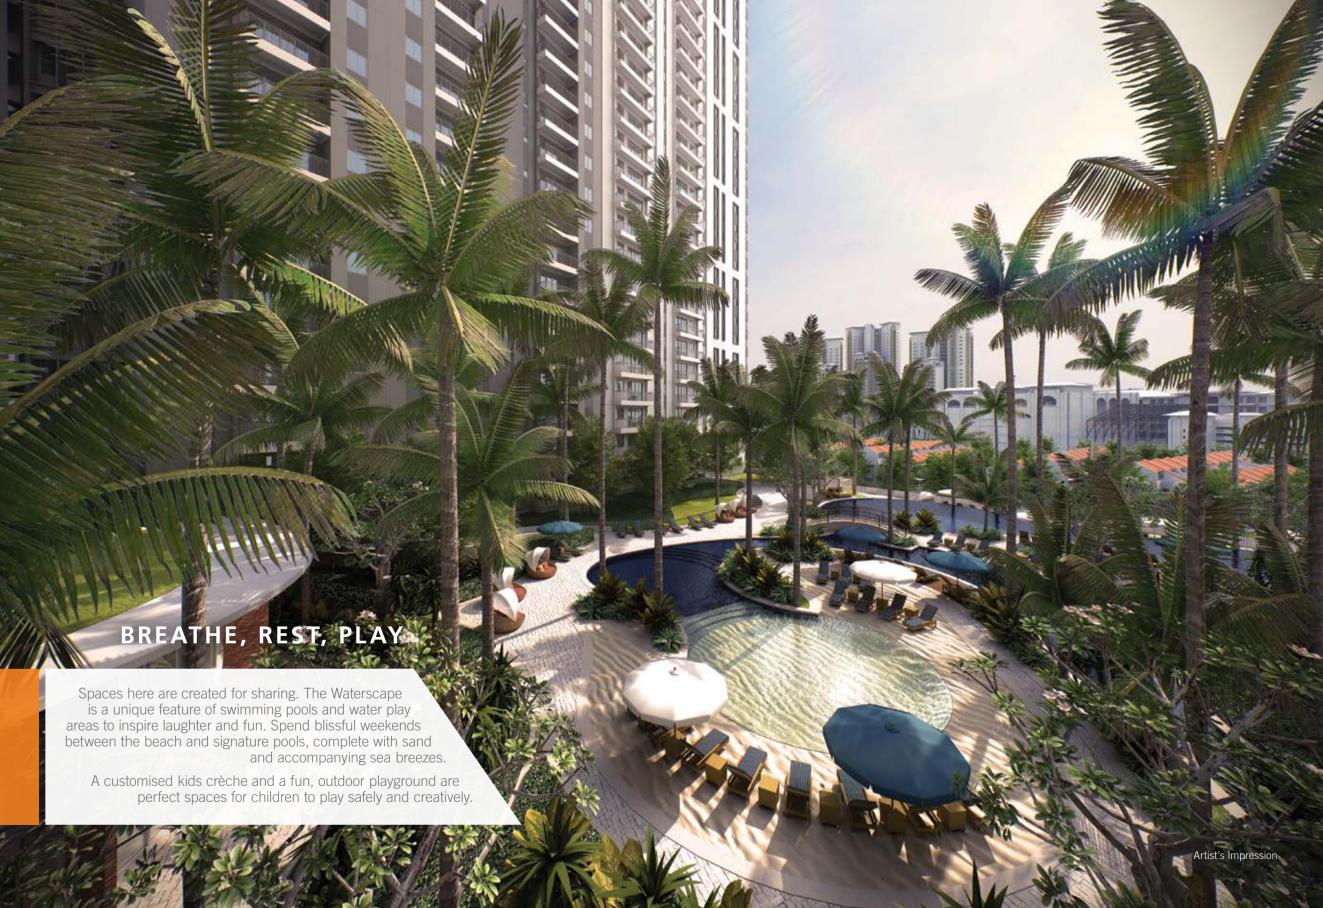

It is also well connected by strategic access roads to many amenities including schools, medical centres and shopping malls.

Comprising two towers of 552 units each,
The Tamarind sits on 7 acres of freehold land
featuring lush landscaping for families of all sizes