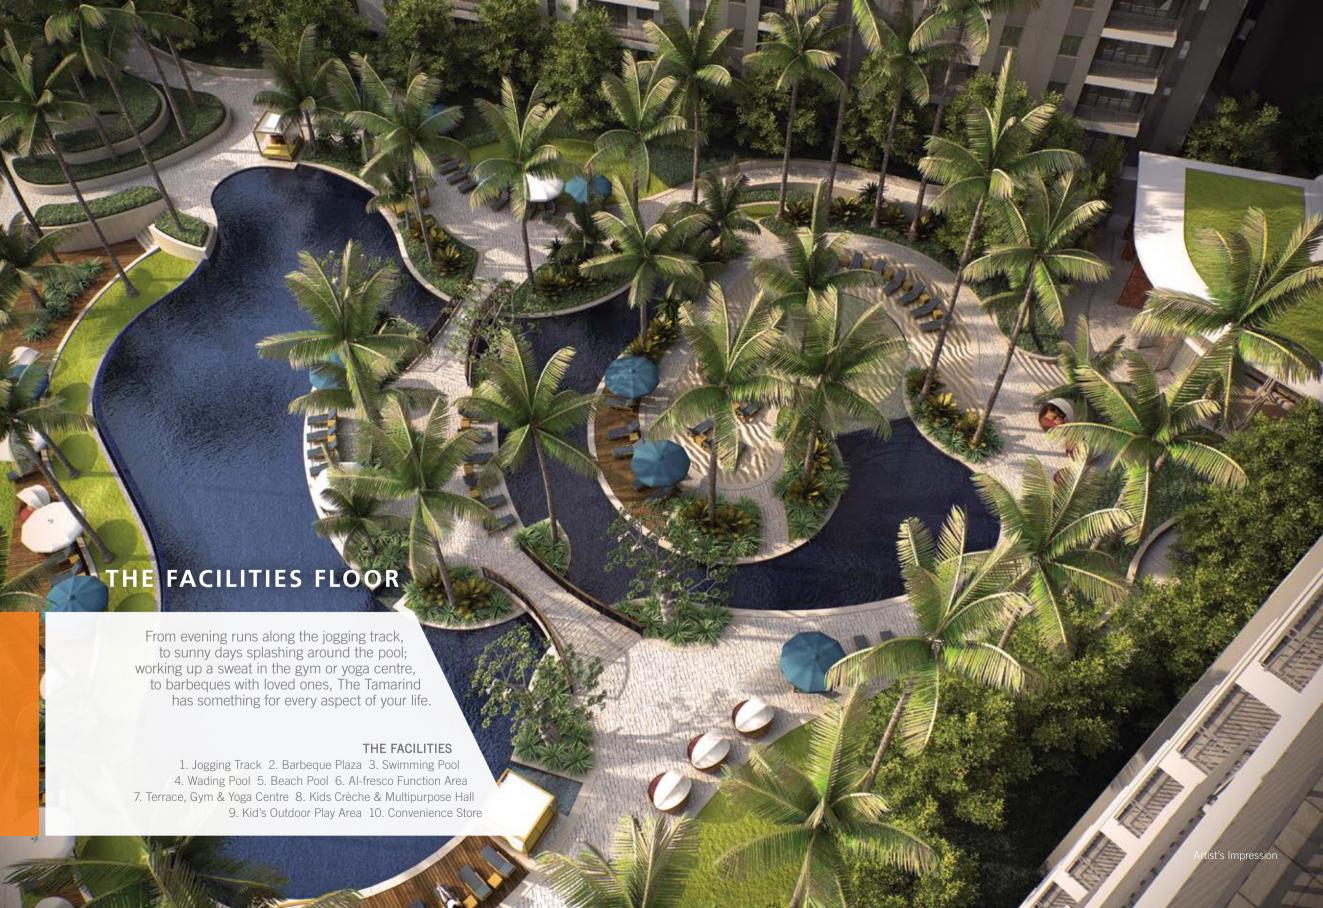

It is also well connected by strategic access roads to many amenities including schools, medical centres and shopping malls.

Comprising two towers of 552 units each,
The Tamarind sits on 7 acres of freehold land
featuring lush landscaping for families of all sizes