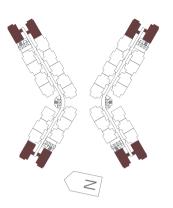

# tam<u>arind</u>

### **EXECUTIVE APARTMENTS**

at Seri Tanjung Pinang

by









## THE LOCATION

Located between the beaches of Batu Ferringhi and the lively bustle of Gurney Drive, The Tamarind is conveniently situated within walking distance to the Straits Quay retail marina, Straits Green playground by-the-sea® and Tesco.

It is also well connected by strategic access roads to many amenities including schools, medical centres and shopping malls.

Comprising two towers of 552 units each,
The Tamarind sits on 7 acres of freehold land
featuring lush landscaping for families of all sizes











## TYPE A

Typical Size: 1,372 sqft / 128 sqm







# TYPE B

Typical Size: 1,241 sqft / 115 sqm



# TYPE C

Typical Size: 1,047 sqft / 97 sqm





# UNIT SPECIFICATIONS

| STRUCTURE                               | Reinforced concrete                                                                                                                                                                                                                           |
|-----------------------------------------|-----------------------------------------------------------------------------------------------------------------------------------------------------------------------------------------------------------------------------------------------|
| WALL                                    | Brick / concrete