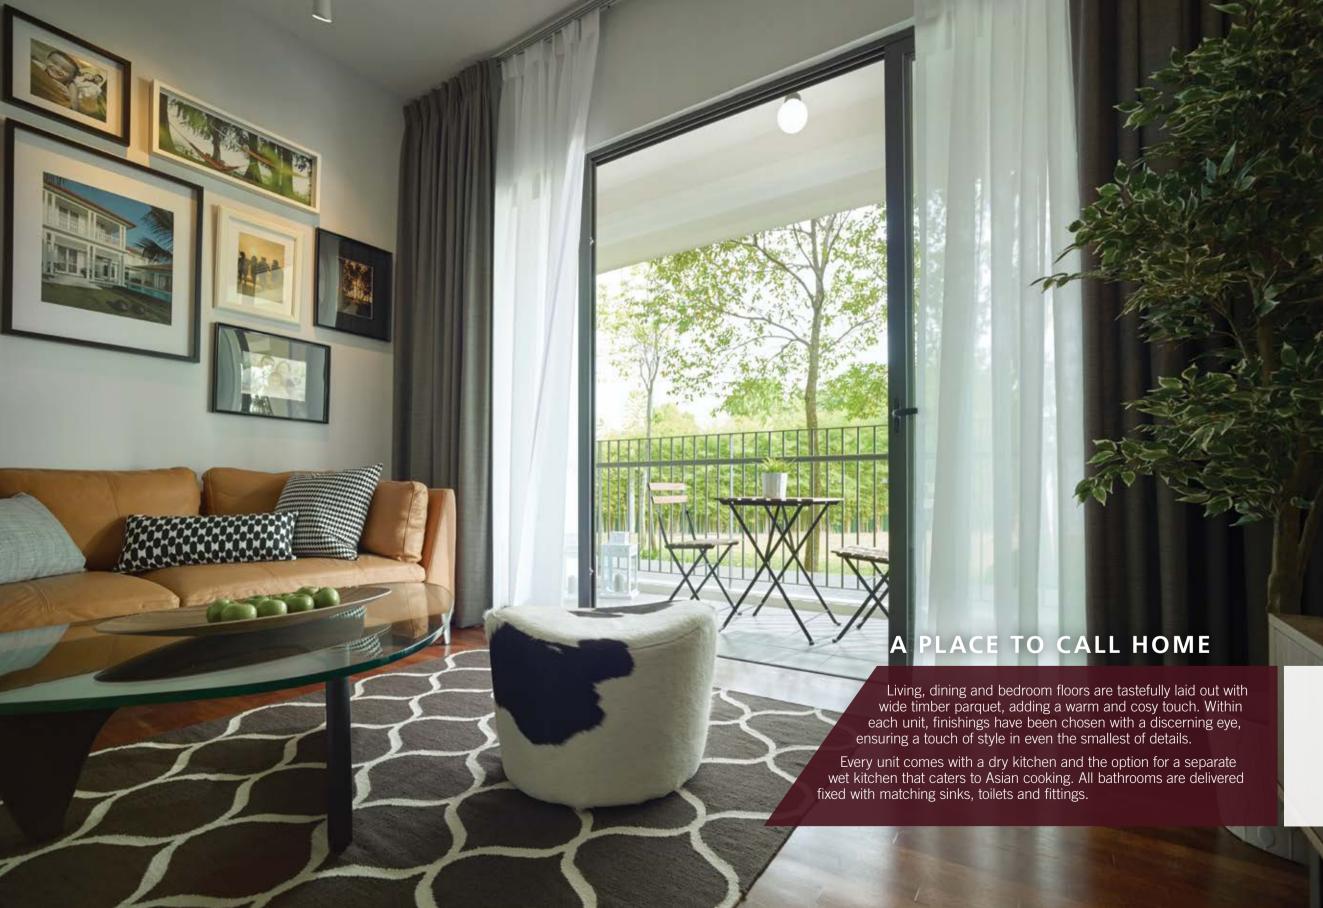

# UNIT SPECIFICATIONS

| STRUCTURE                               | Reinforced concrete                                                                                                                                                                                                                           |
|-----------------------------------------|-----------------------------------------------------------------------------------------------------------------------------------------------------------------------------------------------------------------------------------------------|
| WALL                                    | Brick / concrete                                                                                                                                                                                                                              |
| ROOFING                                 | Not applicable                                                                                                                                                                                                                                |
| CEILING                                 | Fibrous plaster / skim coat & paint                                                                                                                                                                                                           |
| WINDOWS                                 | Powder-coated aluminium framed glass                                                                                                                                                                                                          |
| DOORS                                   | Main Door : Solid timber door<br>Others : Semi core timber doors<br>Balcony : Powder-coated aluminium framed glass door                                                                                                                       |
| IRONMONGERY                             | Quality locksets                                                                                                                                                                                                                              |
| FLOOR FINISHES                          | Living/Dining, All Bedrooms : Timber Parquet<br>Foyer/Dry Kitchen, All Bathrooms : Tiles<br>Yard & Balcony : Tiles<br>Air-cond Ledge : Cement rendered                                                                                        |
| WALL FINISHES                           | All Bathrooms : Tiles<br>Others : Plaster & paint                                                                                                                                                                                             |
| SANITARY<br>INSTALLATIONS &<br>FITTINGS | All Bathrooms : Water closet & wash basin with fittings                                                                                                                                                                                       |
| M&E<br>INSTALLATIONS &<br>FITTINGS      | 3-phase power supply Ceiling fan points to Living, All Bedrooms SMATV outlets to Living & Master Bedroom Telephone outlets to Living & Master Bedroom Adequate light & power points A/C points to Living/Dining, All Bedrooms Door bell point |