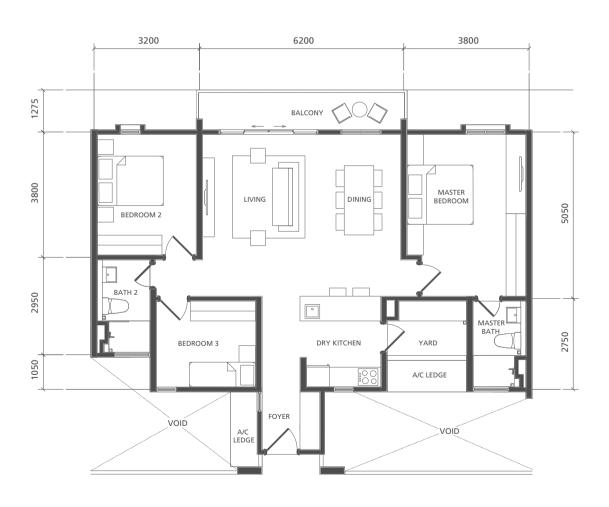

# tam<u>arind</u>

### **EXECUTIVE APARTMENTS**

at Seri Tanjung Pinang

by









## THE LOCATION

Located between the beaches of Batu Ferringhi and the lively bustle of Gurney Drive, The Tamarind is conveniently situated within walking distance to the Straits Quay retail marina, Straits Green playground by-the-sea® and Tesco.

It is also well connected by strategic access roads to many amenities including schools, medical centres and shopping malls.

Comprising two towers of 552 units each,
The Tamarind sits on 7 acres of freehold land
featuring lush landscaping for families of all sizes











## TYPE A

Typical Size: 1,372 sqft / 128 sqm







# TYPE B

Typical Size: 1,241 sqft / 115 sqm



# TYPE C

Typical Size: 1,047 sqft / 97 sqm





# UNIT SPECIFICATIONS

| STRUCTURE                               | Reinforced concrete                                                                                                                                                                                                                           |
|-----------------------------------------|-----------------------------------------------------------------------------------------------------------------------------------------------------------------------------------------------------------------------------------------------|
| WALL                                    | Brick / concrete