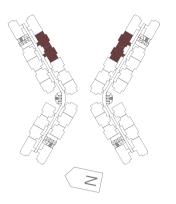

# tam<u>arind</u>

### **EXECUTIVE APARTMENTS**

at Seri Tanjung Pinang

by









## THE LOCATION

Located between the beaches of Batu Ferringhi and the lively bustle of Gurney Drive, The Tamarind is conveniently situated within walking distance to the Straits Quay retail marina, Straits Green playground by-the-sea® and Tesco.

It is also well connected by strategic access roads to many amenities including schools, medical centres and shopping malls.

Comprising two towers of 552 units each,
The Tamarind sits on 7 acres of freehold land
featuring lush landscaping for families of all sizes











## TYPE A

Typical Size: 1,372 sqft / 128 sqm







# TYPE B

Typical Size: 1,241 sqft / 115 sqm



# TYPE C

Typical Size: 1,047 sqft / 97 sqm





# UNIT SPECIFICATIONS

| STRUCTURE                               | Reinforced concrete                                                                                                                                                                                                                           |
|-----------------------------------------|-----------------------------------------------------------------------------------------------------------------------------------------------------------------------------------------------------------------------------------------------|
| WALL                                    | Brick / concrete