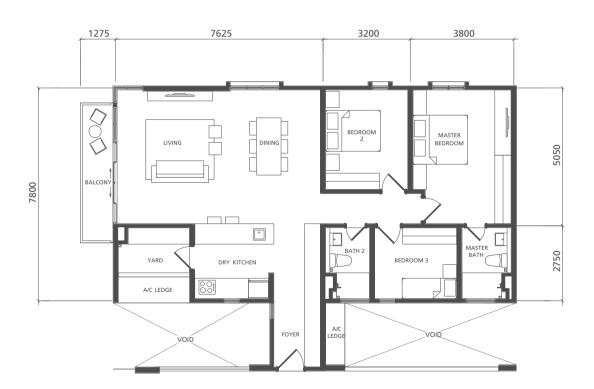

# tam<u>arind</u>

### **EXECUTIVE APARTMENTS**

at Seri Tanjung Pinang

by









## THE LOCATION

Located between the beaches of Batu Ferringhi and the lively bustle of Gurney Drive, The Tamarind is conveniently situated within walking distance to the Straits Quay retail marina, Straits Green playground by-the-sea® and Tesco.

It is also well connected by strategic access roads to many amenities including schools, medical centres and shopping malls.

Comprising two towers of 552 units each,
The Tamarind sits on 7 acres of freehold land
featuring lush landscaping for families of all sizes











## TYPE A

Typical Size: 1,372 sqft / 128 sqm







# TYPE B

Typical Size: 1,241 sqft / 115 sqm



# TYPE C

Typical Size: 1,047 sqft / 97 sqm





# UNIT SPECIFICATIONS

| STRUCTURE                               | Reinforced concrete                                                                                                                                                                                                                           |
|-----------------------------------------|-----------------------------------------------------------------------------------------------------------------------------------------------------------------------------------------------------------------------------------------------|
| WALL                                    | Brick / concrete